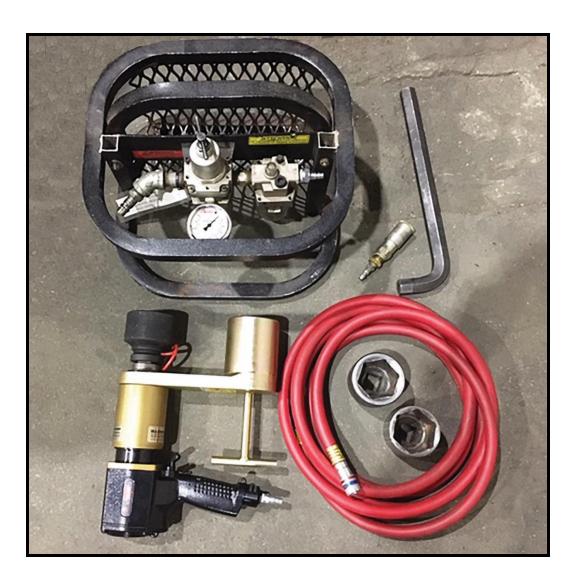

Brunette Machinery Service offers a pneumatic torque wrench for rental, with custom jig, designed to aid in the removal of striker bars. The tool and jig are shown below and are shipped complete with operating instructions at a cost of \$575.00 per one week minimum and \$120.00 per additional day.

## Pneumatic Torque Wrench Components Included:

- 1. Two (2) 1" Impact Sockets: 21/4" and 23/16"
- 2. Impact socket adaptor
- 3. Pneumatic torque gun (serial #1161221) with plastic spline protector
- 4. Filter/regulator assembly c/w gauge and ½" hose
- 5. 3/4" Hansen hose adaptor (quick disconnect)
- 6. 1" Allen wrench