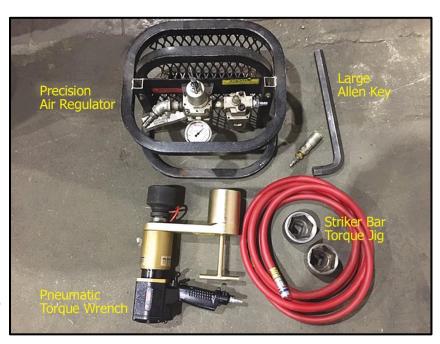

Brunette Machinery Service offers a pneumatic torque wrench for rental, with custom jig, designed to aid in the removal of striker bars. The tool and jig are shown below and are shipped complete with operating instructions at a cost of \$575.00 per one week minimum and \$120.00 per additional day.

## Pneumatic Torque Wrench Components Included:

- 1. Two (2) 1" Impact Sockets: 21/4" and 23/16"
- 2. Impact socket adaptor
- 3. Pneumatic torque gun (serial #1161221) with plastic spline protector
- 4. Filter/regulator assembly c/w gauge and ½" hose
- 5. 3/4" Hansen hose adaptor (quick disconnect)
- 6. 1" Allen wrench