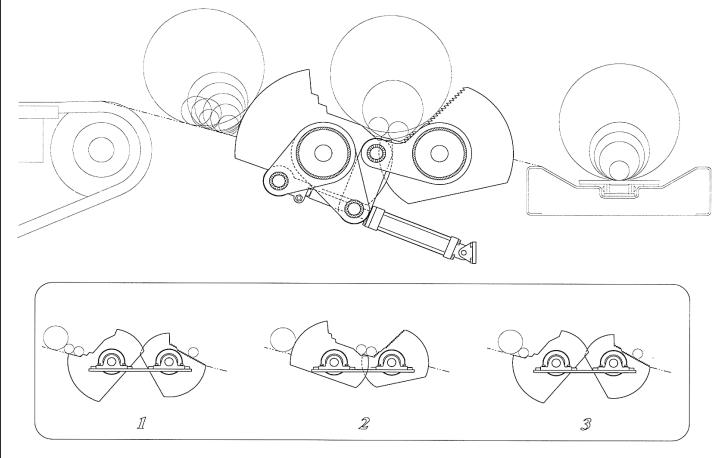

## BRUNETTE UNI-LOG FEEDER

## **FULLY AUTOMATIC SINGLE LOG FEEDER**

The Brunette fully automatic, high speed UNI-LOG FEEDER delivers top productivity for your mill's high-tech future.

The Brunette Log Feeder offers such profitability enhancing features as:

- Simple robust design.
- AutoCAD computer engineered components.
- Easily retro-fitted into existing log handling systems.
- Optional pneumatic or hydraulic operation.
- Singulates and feeds logs one at a time from 8ft to tree length.
- Choose from 3-18", 4-24", 5-30" or 6-36" models.