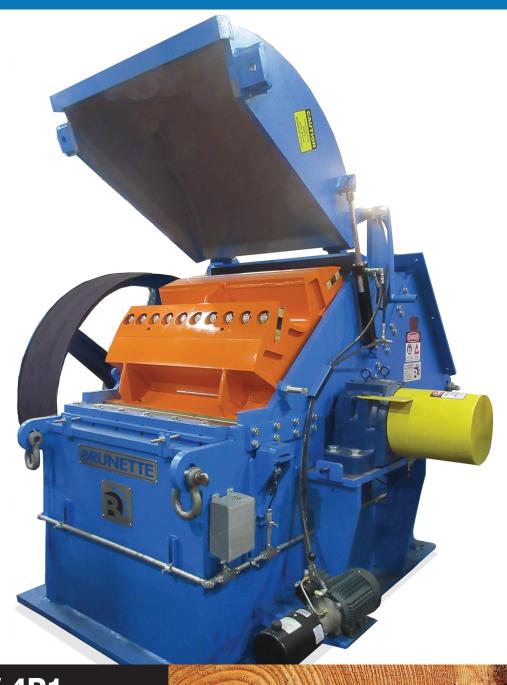

# BRUNETTE DRUM CHIPPER—Model 6040

## **Drop Feed—Bottom Discharge**

• Log Ends — Lily Pads

#### **Heavy Duty Fabricated Frame —**

• Inlet opening 28" tall x 39 3/8" wide

### **High Inertia Rotor** — 60" dia x 40" wide

- Eight (8) knives c/w knife clamps
- BRUNETTE Quick-Change Knife system

## **Safety Interloks including:**

Anvil sensor • Hood open sensor Zero speed switch • Mechanical rotor lock

#### Other Features included:

Hard surfaced anvil mounted on a swing away frame Monarch HPU and 2 hydraulic cylinders for hood lift Shear pin protected Ease of knife change